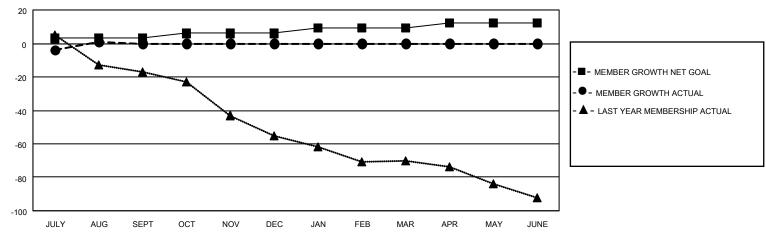

### GOALS AND ACTUAL MEMBERS CUMULATIVE

| DROPPED CLUBS: 0 |    | 9 CLUBS OF 55 ADDED 1 OR<br>MORE NEW MEMBERS | GENDER DISTRIBUTION       |              |  |
|------------------|----|----------------------------------------------|---------------------------|--------------|--|
|                  |    | WORL NEW WEINBERG                            | MALE                      | 811 (73.00%) |  |
|                  |    |                                              | FEMALE 300 (27.00%)       |              |  |
| DROPPED MEMBERS  |    |                                              | NON BINARY                | 0 (0.00%)    |  |
| DE05405D         | 4  |                                              | PREFER NOT TO ANSWER      | 0 (0.00%)    |  |
| DECEASED         | 1  |                                              |                           |              |  |
| CLUB CANCELLED   | 0  | CLICK HERE FOR CUMULATIVE                    | TOTAL FAMILY UNIT MEMBERS | 205          |  |
| OTHER            | 12 | MEMBERSHIP DATA                              |                           |              |  |
| TOTAL            | 13 |                                              | FAMILY MEMBERS PAYING HAI | F DUES 103   |  |
|                  |    |                                              |                           |              |  |